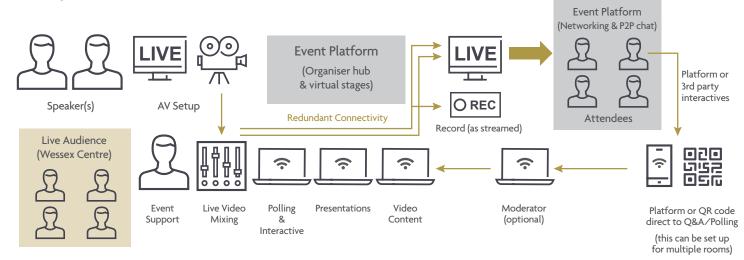

## Example Event Workflow

FAMILY | CORPORATE | SEMINARS | CONFERENCES

With the Cathedral taking centre stage, there could not be a more breathtaking backdrop for your event. We will work with you to bring your vision to life. We're flexible and we're experienced, and we would love to host your next event in this perfect setting!